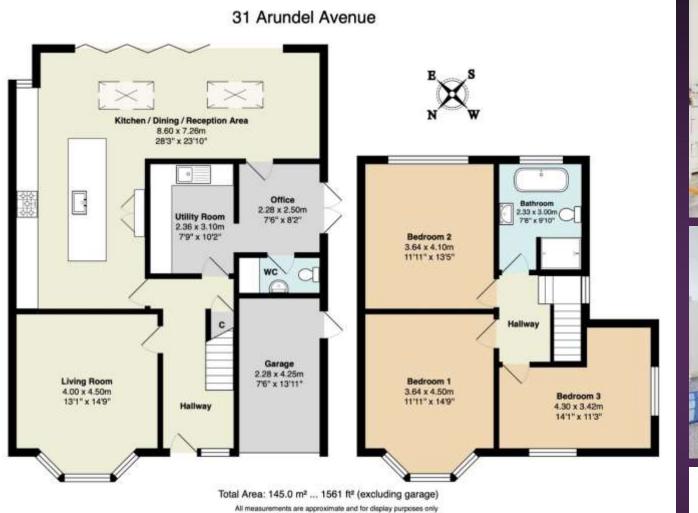

## ARUNDEL AVENUE SOUTH CROYDON, CR2 8BJ

Rayners are delighted to offer to the market this 3 double bedroom semi-detached property situated in arguably one of Sanderstead premier roads. This property has recently undergone a substantial refurbishment project by the current owners and now provides a spacious and impressive interior throughout. A particular feature is the outstanding recently extended open plan kitchen/breakfast room which also combines a good sized dining/family room with full length bi-fold doors with direct access to the garden. Adding to the large ground floor accommodation is a separate useful office and a fully fitted utility room and downstairs cloakroom. To the front of the property is a spacious lounge with large bay windows enclosed with bespoke wooden shutters. The upstairs is equally impressive and offers rarely available 3 double bedrooms and a remodeled family bathroom with freestanding bath & separate enclosed shower. Externally the level rear garden faces south providing a sunny disposition. There is an impressive large treehouse for the children as well as a gazebo with slated roof to the rear of the garden on a decked area providing shade. To the front of the property there is off street parking and an internal garage/ workshop. This is in our opinion a great family home which can only be truly appreciated by an internal viewing.

## www.raynersproperties.com

IMPORTANT: we would like to inform prospective purchasers that these sales particulars have been prepared as a general guide only. A detailed survey has not been carried out, nor the services, appliances and fittings tested. Room sizes should not be relied upon for furnishing purposes and are approximate. If floor plans are included, they are for guidance only and illustration purposes only and may not be to scale. If there are any important matters likely to affect your decision to buy, please contact us before viewing the property. R772